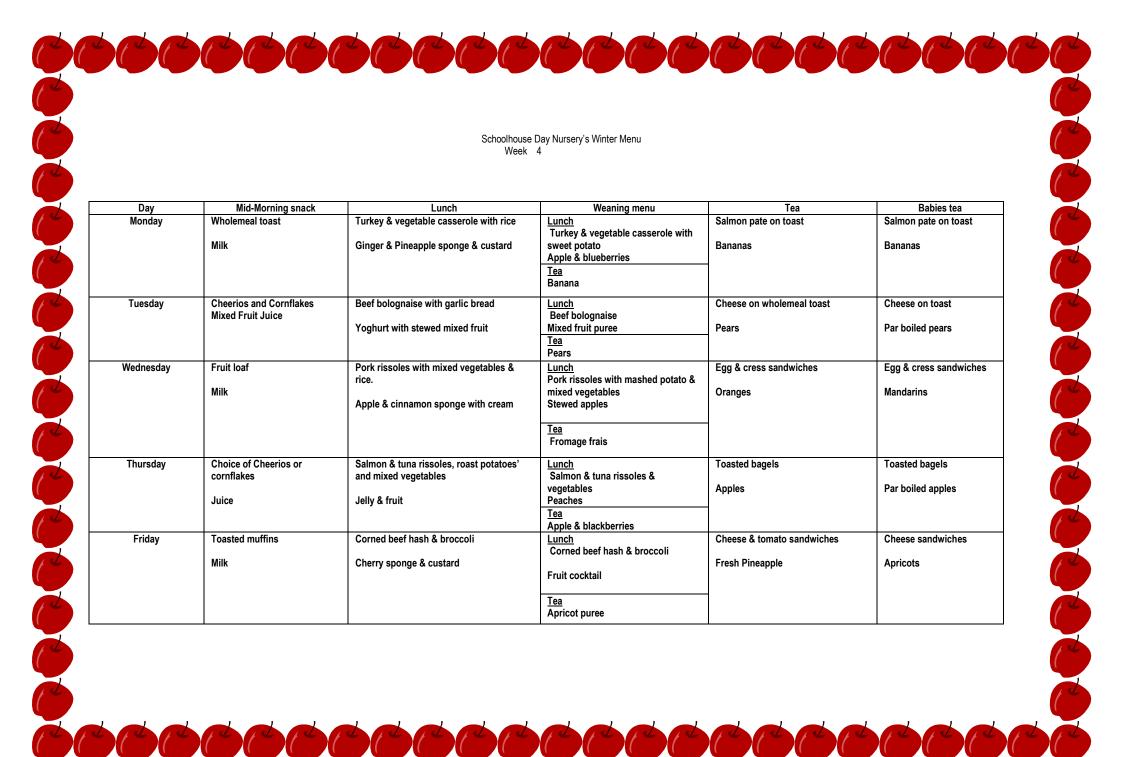

ith Bread Carrots and Cucumber Breadsticks, Carrots (Part











## Schoolhouse Day Nursery's Winter Menu Week 3 Weaning menu Mid-morning snack Lunch Tea Babies tea Day Monday Fruit Loaf Beef Hotpot with Broccoli Lunch Crackers with homemade Homous Crackers with Vegetable Milk Crudities Beef and Vegetable Hotpot and and Vegetables Crudities **Blackberry Crumble & Custard** Broccoli **Blackberries & Custard** Fruit Cocktail Grapes Tea Fruit Cocktail Tuesday **Cheerios and Cornflakes** Chicken with Roast Potatoes, Peas, Lunch Toasted Muffins with Cheese Spread Toasted Muffins with **Mixed Fruit Juice** Cauliflower, Cabbage and Gravy Chicken and Vegetables with and Sliced Tomatoes **Cheese Spread** Potatoes and Gravy Chocolate & Orange Cake with Greek **Oranges & Yoghurt** Melon Melon