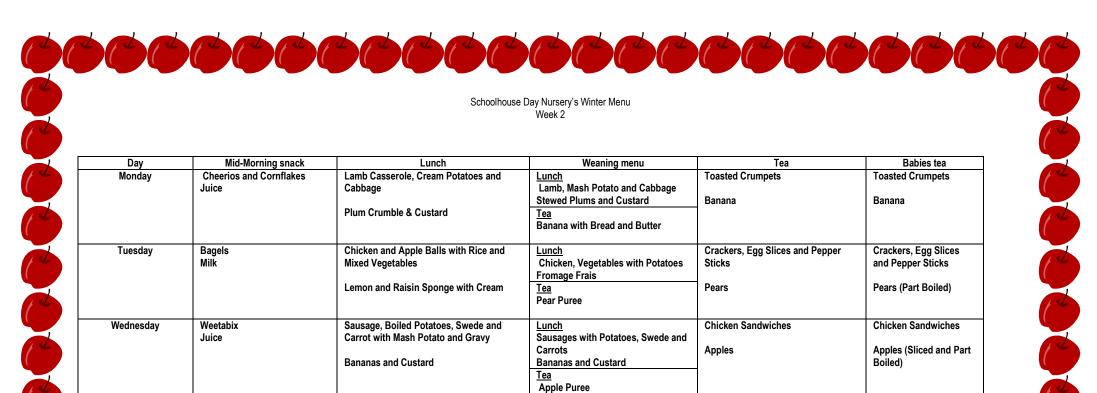

## Schoolhouse Day Nursery's Winter Menu Week 1 Mid-Morning snack Lunch Tea Babies tea Day Weaning menu Monday Wholemeal Toast Beef Cottage Pie with Peas and Carrots Ham and Cucumber Rolls Ham Rolls with Cucumber Milk Mince Mash Potato with Peas and Sticks Apple and Raisin Crumble with Custard Carrots Pears Stewed Apples Pear Slices (Part Boiled) Tea Pear Puree with Bread and Butter and Cucumber Sticks Tuna Fish Cakes with Roast Potatoes, Tuesday Weetabix Lunch Beans on Toast Beans on Toast Apple Juice Sweetcorn and Green beans. Fish Cake with Potatoes, Sweetcorn and Green beans Oranges **Mandarins** Fruit Cake Yoghurt Tea **Bananas and Blackberries** Turkey Slices with Breadsticks, Turkey Slices with Wednesday Fruit Loaf Leek and Potato Soup with Bread Rolls Lunch Milk Leek and Potato Soup with Bread Carrots and Cucumber Breadsticks, Carrots (Part