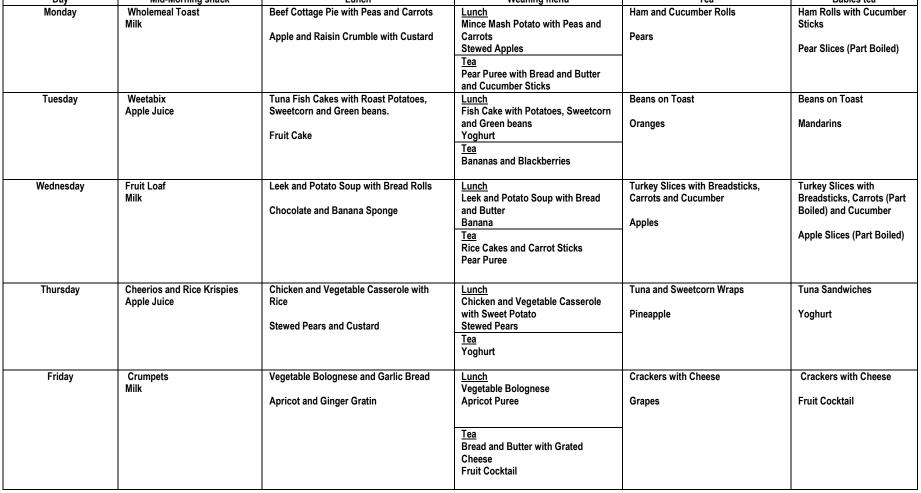

## Schoolhouse Day Nursery's Winter Menu Week 1 Mid-Morning snack Lunch Tea Babies tea Day Weaning menu Monday Wholemeal Toast Beef Cottage Pie with Peas and Carrots Ham and Cucumber Rolls Ham Rolls with Cucumber Milk Mince Mash Potato with Peas and Sticks Apple and Raisin Crumble with Custard Carrots Pears Stewed Apples Pear Slices (Part Boiled) Tea Pear Puree with Bread and Butter and Cucumber Sticks Tuna Fish Cakes with Roast Potatoes, Tuesday Weetabix Lunch Beans on Toast Beans on Toast Apple Juice Sweetcorn and Green beans. Fish Cake with Potatoes, Sweetcorn and Green beans Oranges **Mandarins** Fruit Cake Yoghurt Tea **Bananas and Blackberries** Turkey Slices with Breadsticks, Turkey Slices with Wednesday Fruit Loaf Leek and Potato Soup with Bread Rolls Lunch Milk Leek and Potato Soup with Bread Carrots and Cucumber Breadsticks, Carrots (Part