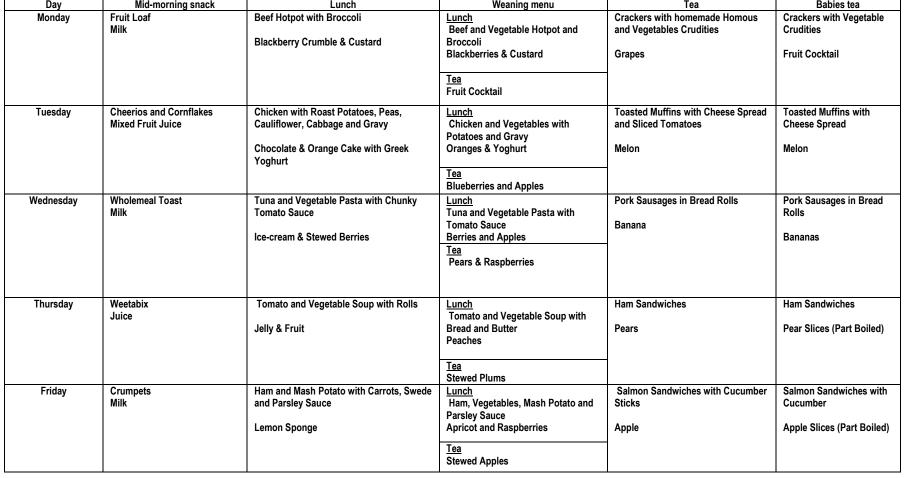

## Schoolhouse Day Nursery's Winter Menu Week 3 Weaning menu Mid-morning snack Lunch Tea Babies tea Day Monday Fruit Loaf Beef Hotpot with Broccoli Lunch Crackers with homemade Homous Crackers with Vegetable Milk Crudities Beef and Vegetable Hotpot and and Vegetables Crudities **Blackberry Crumble & Custard** Broccoli **Blackberries & Custard** Fruit Cocktail Grapes Tea Fruit Cocktail Tuesday **Cheerios and Cornflakes** Chicken with Roast Potatoes, Peas, Lunch Toasted Muffins with Cheese Spread Toasted Muffins with **Mixed Fruit Juice** Cauliflower, Cabbage and Gravy Chicken and Vegetables with and Sliced Tomatoes **Cheese Spread** Potatoes and Gravy Chocolate & Orange Cake with Greek **Oranges & Yoghurt** Melon Melon