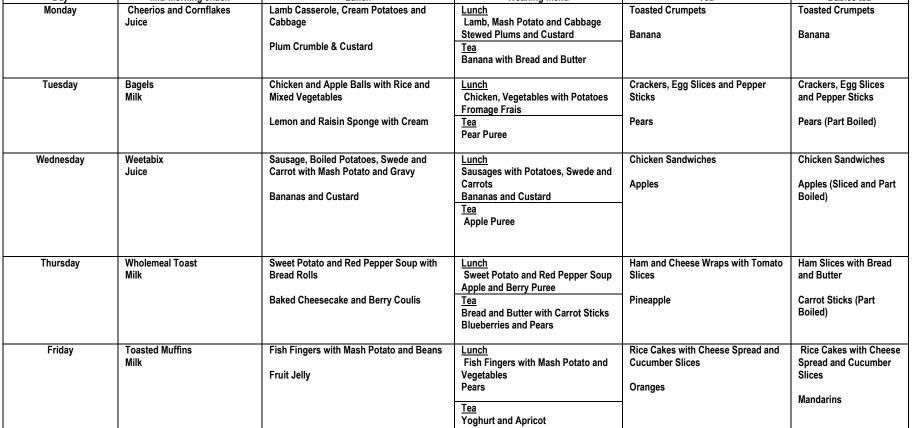

## Schoolhouse Day Nursery's Winter Menu Week 1 Mid-Morning snack Lunch Tea Babies tea Day Weaning menu Monday Wholemeal Toast Beef Cottage Pie with Peas and Carrots Ham and Cucumber Rolls Ham Rolls with Cucumber Milk Mince Mash Potato with Peas and Sticks Apple and Raisin Crumble with Custard Carrots Pears Stewed Apples Pear Slices (Part Boiled) Tea Pear Puree with Bread and Butter and Cucumber Sticks Tuna Fish Cakes with Roast Potatoes, Tuesday Weetabix Lunch Beans on Toast Beans on Toast Apple Juice Sweetcorn and Green beans. Fish Cake with Potatoes, Sweetcorn and Green beans Oranges **Mandarins** Fruit Cake Yoghurt Tea **Bananas and Blackberries** Turkey Slices with Breadsticks, Turkey Slices with Wednesday Fruit Loaf Leek and Potato Soup with Bread Rolls Lunch Milk Leek and Potato Soup with Bread Carrots and Cucumber Breadsticks, Carrots (Part